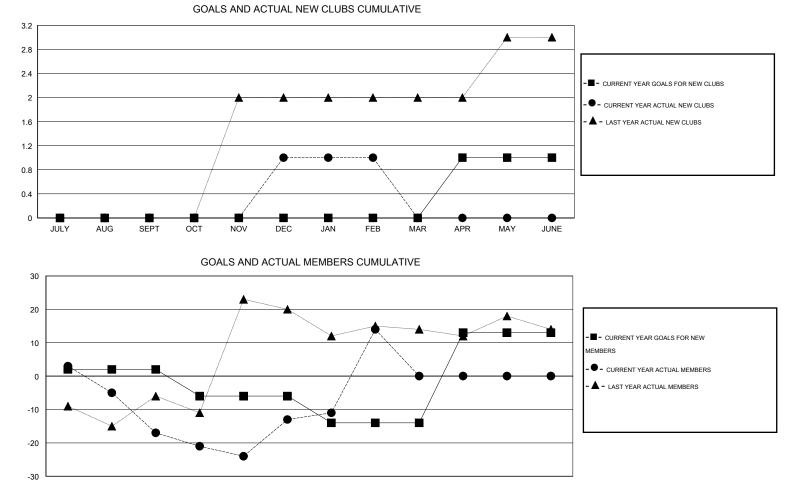

## LOCATION ALABAMA

| -             |                  | Clubs             |                  |                  | Members               |                    |                                     |                    |                  |  |
|---------------|------------------|-------------------|------------------|------------------|-----------------------|--------------------|-------------------------------------|--------------------|------------------|--|
|               | RESU             | LTS FOR 2014-2015 | i                |                  | RESULTS FOR 2014-2015 |                    |                                     |                    |                  |  |
| QUARTER       | NEW CLUB<br>GOAL | NEW CLUBS         | DROPPED<br>CLUBS | NET<br>GAIN/LOSS | QUARTER               | NEW MEMBER<br>GOAL | CHARTER AND<br>NEW MEMBERS<br>ADDED | DROPPED<br>MEMBERS | NET<br>GAIN/LOSS |  |
| JULY/AUG/SEPT | 0                | 0                 | 1                | -1               | JULY/AUG/SEPT         | 2                  | 40                                  | 57                 | -17              |  |
| OCT/NOV/DEC   | 0                | 1                 | 0                | 1                | OCT/NOV/DEC           | -8                 | 56                                  | 52                 | 4                |  |
| JAN/FEB/MAR   | 0                | 0                 | 0                | 0                | JAN/FEB/MAR           | -8                 | 51                                  | 24                 | 27               |  |
| APR/MAY/JUNE  | 1                | 0                 | 0                | 0                | APR/MAY/JUNE          | 27                 | 0                                   | 0                  | 0                |  |